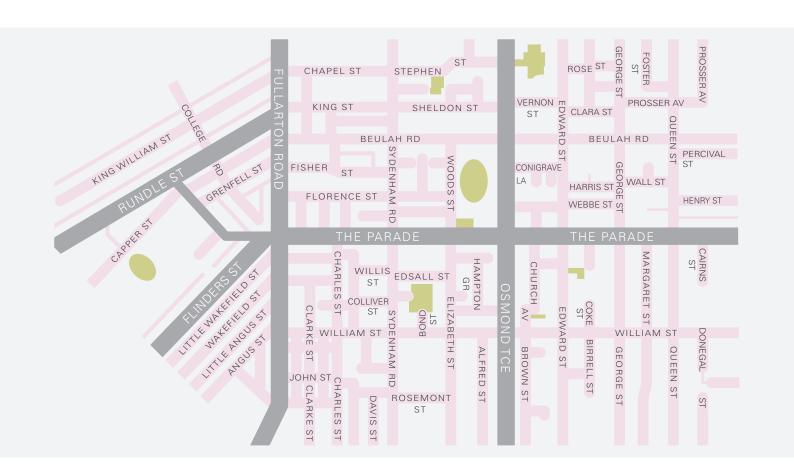

# Proposed 40km/h speed limit in Norwood and Kent Town

Refer to the map overleaf.

#### The proposed speed reduction affects residential streets only.

We value your input and comments.

City of Norwood Payneham & St Peters

175 The Parade, Norwood SA 5067

**Telephone** 8366 4555

Email townhall@npsp.sa.gov.au
Website www.npsp.sa.gov.au