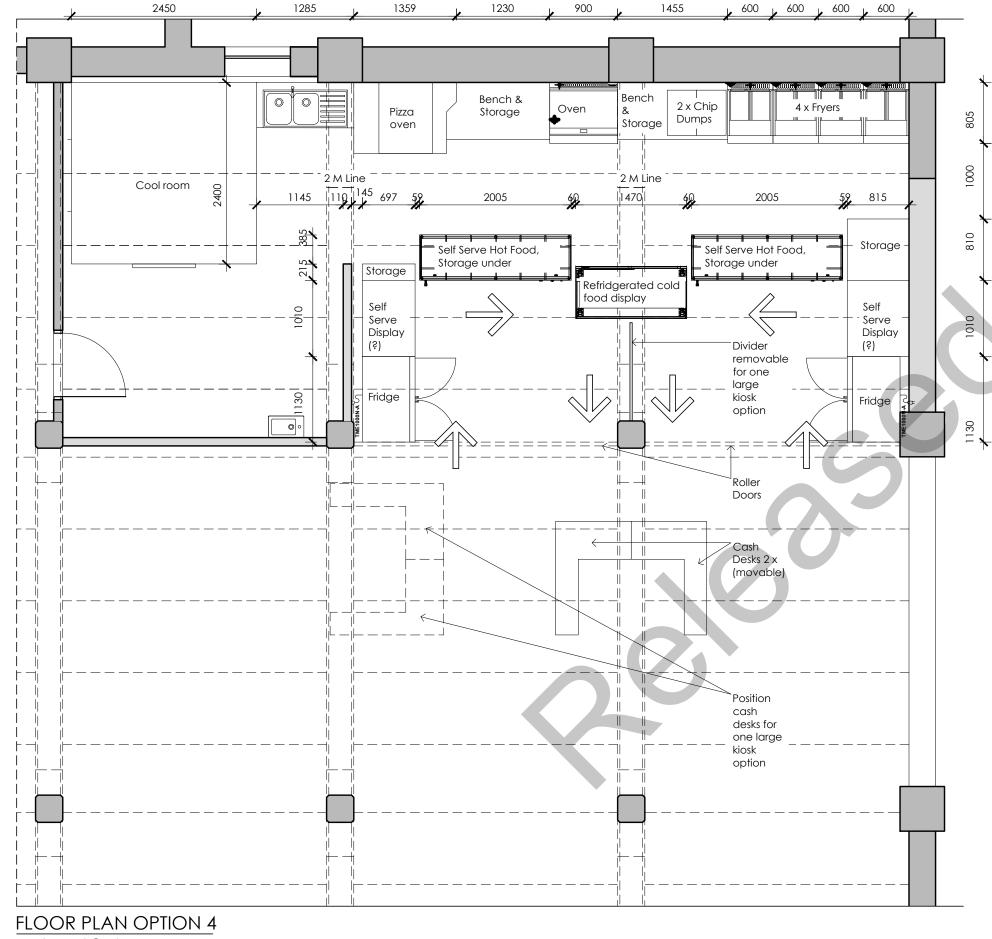

In respect to the proposed renovations to the existing food outlet/kiosk, the Norwood Football Club have endorsed the schematic layout as shown in the drawing contained in **Attachment A**.

The proposed renovation seeks to modify the existing layout to achieve a similar layout to food outlets at the Adelaide Oval. It incorporates a new kitchen and 'self-serve' food arrangement to eliminate (as much as possible) queuing of patrons who are purchasing food.

Preliminary 'first order' cost estimates which include all the equipment required for a new contemporary kitchen is \$570,000. This includes all of the electrical and plumbing infrastructure, new tiled floor, etc.

**Location Plan** 

scale 1:50@A3

PROJECT: NORWOOD OVAL KIOSK

DRAWING: PROPOSED GROUND FLOOR PLAN OPTIONS KIOSK

DATE: 25.11.22

PROJECT NO: 22.38

DRAWING NO. **SK-O4** 

217 Gilbert Street p O8 8410 9500 Adelaide SA 5000 mail@bbarchitects.com.au ABN 18 122 067 483 bbarchitects.com.au