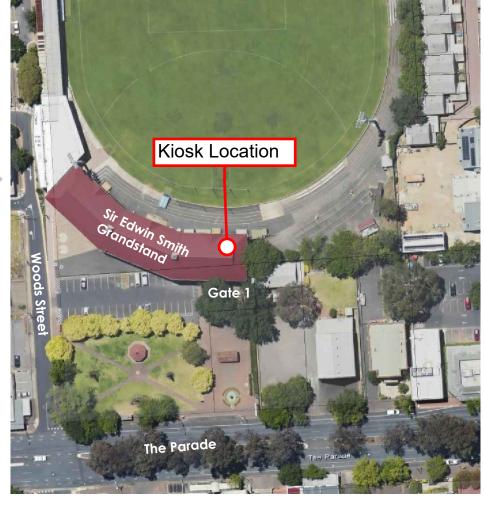

The existing food outlet/kiosk which is proposed to be renovated is located that the eastern end of the Sir ET Smith Stand. This existing facility is also a main entrance/thoroughfare to the Oval and is often referred to as the main entrance.

**Location Plan** 

scale 1:50@A3

PROJECT: NORWOOD OVAL KIOSK

DRAWING: PROPOSED GROUND FLOOR PLAN OPTIONS KIOSK

DATE: 25.11.22

PROJECT NO: 22.38

DRAWING NO. **SK-O4** 

217 Gilbert Street p O8 8410 9500 Adelaide SA 5000 mail@bbarchitects.com.au ABN 18 122 067 483 bbarchitects.com.au